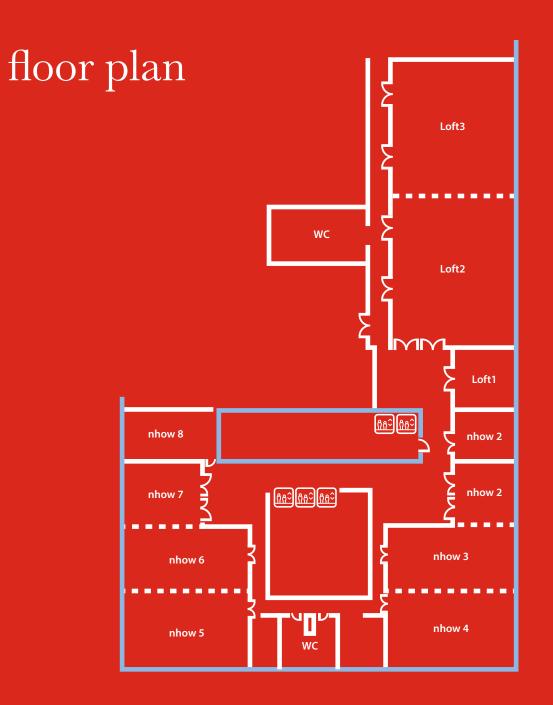

### host a meeting or event

nhow is the meeting place for forward thinkers. Host an event unlike anything you've ever organized in the unique, creative and fully adaptive environment of nhow Rotterdam. In one of the 11 meeting rooms, with endless flexibility and to host event for up to 500 people. Bathed in all natural light thanks to Rem Koolhaas' open architecture, all of our conference spaces have an awe inspiring view, state-of-the-art technology, local urban art and topnotch catering. We can be pretty simple about our service: we'll do just about anything to make your event a success!

### the loft

Even though we have several conference rooms that are amazing, we are pretty sure that The Loft will add an extra 'wow' to your meetings & events.

The Loft is a state-of-the-art Meetings & Events venue: 700m2 of fully customizable space. The best thing is, you can not only host meetings but also throw an after drink or party as well.

- Unique open space
- Up to 400 guest capacity
- Floor-to-ceiling windows
- Custom-built mobile bar
- Movable separation walls
- Customizable lighting grid
- Top-notch F&B facilities
- Integrated audio / video facilities
- Unlimited customizability