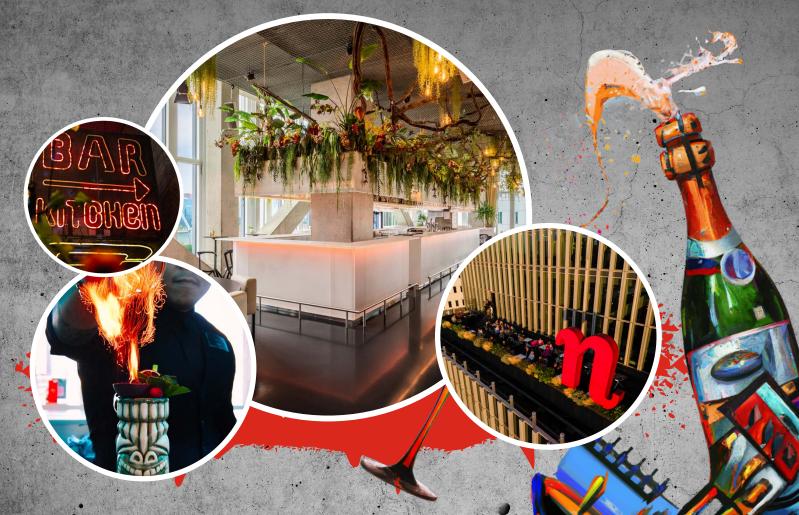

### eat & drink

Start your day with a famous nhow breakfast. Enjoy a fluffy stack of pancakes, a freshly baked croissant and strong cup of coffee.Discover many flavors from around the world with our inspired street food menu.

Our cocktails are just as wild and colorful as the interior design from Elvy Gastrobar, immerse yourself into an urban jungle or go out to our rooftop terrace to enjoy an unparalleled view. So lean back and relax while sipping your cocktail and watching the sunset paint the skyline of Rotterdam.